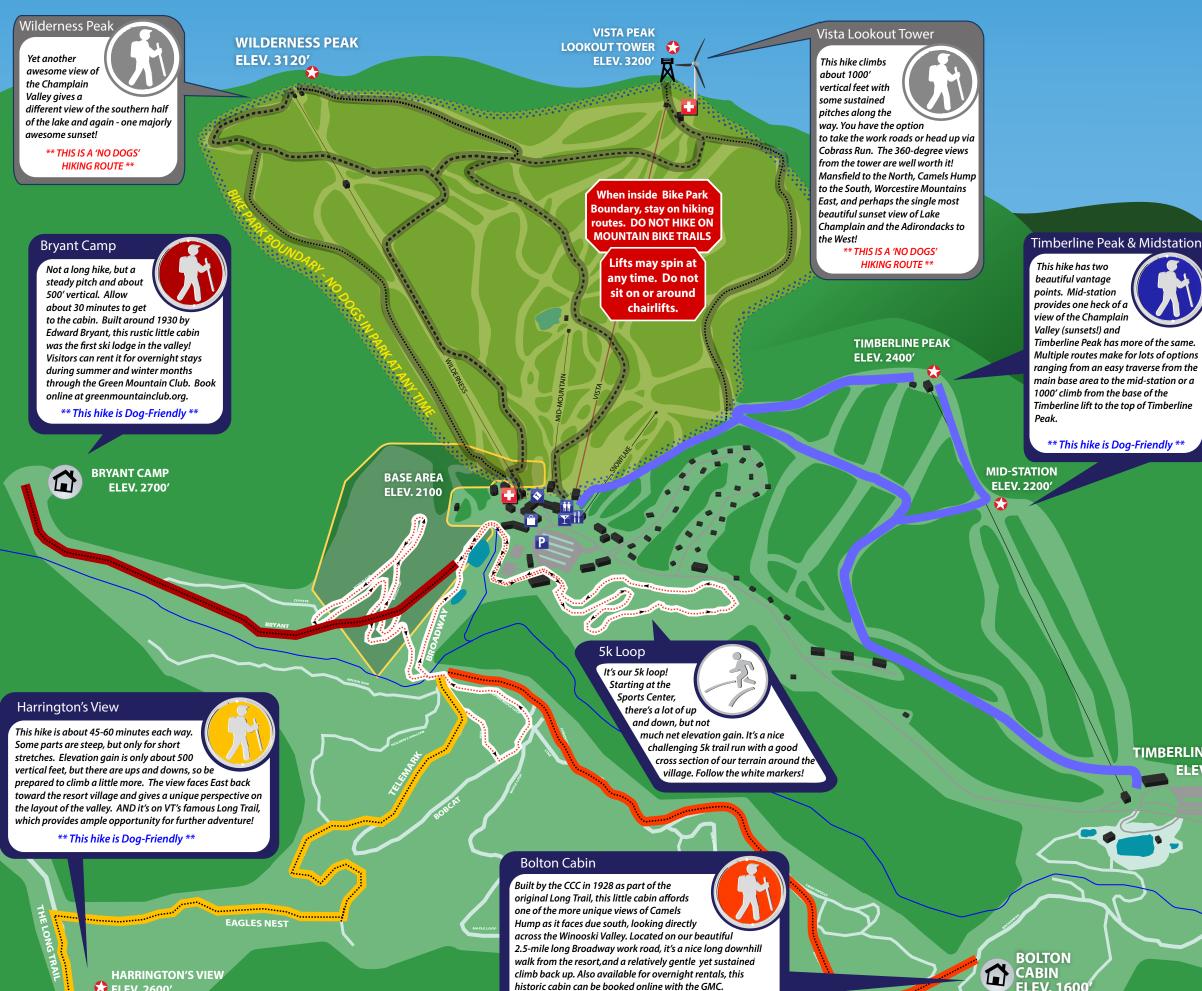

😺 ELEV. 2600'

\*\* This hike is Dog-Friendly \*\*

CABIN ELEV. 1600

| <b>*</b>       |                                               |                 |
|----------------|-----------------------------------------------|-----------------|
| DISC GOLF AREA | Watch for<br>flying discs!                    |                 |
| VISTA LIFT     | In operation during<br>Summer Season          |                 |
| CHAIRLIFTS     | Not in operation during<br>Summer Season      | •               |
| WORK ROADS     | Beware of machinery<br>and/or bike travel     |                 |
| 5K LOOP        | Starts at the<br>Sports Center                | ······          |
| HIKING ROUTES  | Dog-Friendly, colorful blazes                 |                 |
| HIKING ROUTES  | NO DOGS ALLOWED<br>Inside Bike Park           |                 |
| BIKE PARK AREA | <b>NO DOGS ALLOWED</b><br>Beware of Mt. Bikes |                 |
| Trails         | re not patrolled. Use a                       | t vour own risk |

IF YOU NEED HELP, CALL 911

TIMBERLINE BASE ELEV. 1450'